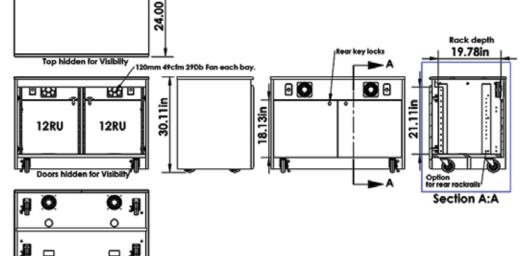

## **Standard Features**

- Thermowrap surf(x) finish
- Matching bevelled front doors
- Locking front and rear doors
- RR12 12U front and rear rack rails
- FAN Quiet cooling fan
- 4" heavy duty casters (2 locking)
- Can be butted together to span a room or wall
- Ships assembled

## **Specifications**

Model: CR2000EX Width: 42" Depth: 24" Height: 30"

**Finishes** 

Other finishes are available. Check website.

The information contained in this drawing is the sole property of Audio Visual Furniture International. Any reproduction in part or as a whole without the written permission of Audio Visual Furniture International is prohibited. AVFI can build or modify stock configurations to suit customer specifications. Please contact us to discuss how this service can help meet your needs. Some quantity restrictions may apply. Specification subject to change without notice. Computers, cameras, monitors, etc. are shown to illustrate product usage and are not included unless otherwise noted.

42.00in