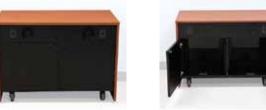

## **Standard Features**

- Thermowrap surf(x) finish
- Matching bevelled front doors
- Locking front and rear doors
- RR12 12U front and rear rack rails
- FAN Quiet cooling fan
- 4" heavy duty casters (2 locking)
- Can be butted together to span a room or wall
- Ships assembled

## Options

- PM2-S Single monitor mount (37"-60"-200 lbs max)
- PM2-XL Single XL monitor mount (60"-90 –200 lbs max)
- PB Six outlet power bar with 10 ft. cord
- TVCB Camera bracket for freestanding or wall mount TV's
- CS Wall mount camera or codec shelf
- FAN Additional quiet cooling fan
- 9107 Lacing bar (19" long)
- 9031 Vented metal shelf
- 9041 Sliding shelf
- 9052 Sliding drawer
- MAGKEY Additional key for hidden locks
- CR-A-DR Credenza acrylic door
- LEV4AX4 4x Levelers for non-mobile applications