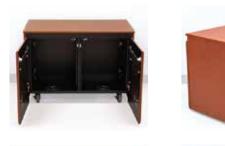

## **Standard Features**

- Thermowrap surf(x) finish
- Matching bevelled front doors
- Locking front and rear doors
- RR12 12U front and rear rack rails
- FAN Quiet cooling fan
- 4" heavy duty casters (2 locking)
- Can be butted together to span a room or wall
- Ships assembled

## Options

- PM2-S Single monitor mount (37"-60"-200 lbs max)
- PM2-XL Single XL monitor mount (60"-90 –200 lbs max)
- PB Six outlet power bar with 10 ft. cord
- TVCB Camera bracket for freestanding or wall mount TV's
- CS Wall mount camera or codec shelf
- FAN Additional quiet cooling fan
- 9107 Lacing bar (19" long)
- 9031 Vented metal shelf
- 9041 Sliding shelf
- 9052 Sliding drawer
- MAGKEY Additional key for hidden locks
- CR-A-DR Credenza acrylic door
- LEV4AX4 4x Levelers for non-mobile applications