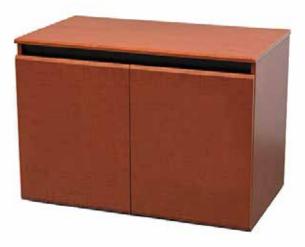

## CR2000EX Dual Rack Credenza

**CR2000EX** is a fully assembled, executive dual rack credenza with traditional furniture design. Elegant laminates enhanced by matching beveled doors and precision European hardware. Can be butted together to span a room or wall.

## **Standard Features**

- Thermowrap surf(x) finish
- Matching bevelled front doors
- Locking front and rear doors
- RR12 12U front and rear rack rails
- FAN Quiet cooling fan
- 4" heavy duty casters (2 locking)
- Can be butted together to span a room or wall
- Ships assembled